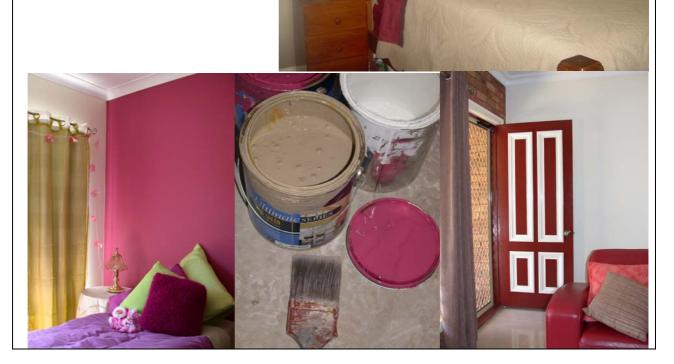

## Description:

This 7 year old three bedroom unit received a total internal re-paint of walls, ceilings. The project included special colour mixing for two feature walls in two bedrooms, plus a rendered wall in the third. A feature front door was also painted.