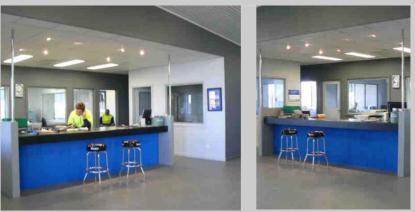

## Interior:

- Showrooms, boardroom, office and tea rooms.
- Counter is sprayed in a high gloss enamel paint.
- Corrugated iron sides of counter in Mini-Orb Blue.

Enquire about our extensive range of industrial paint colours and advice to give your workplace an image and style that suits your business and marketing image.